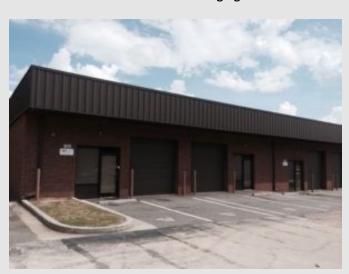

## **FOR LEASE**

2270 PENDLEY ROAD Suite 115, CUMMMING, GA. 30040

Contact Listing Agent for more de-

Base Rent: \$1600.00 per month + CAM

## **DESCRIPTION:**

- Approximately 1400 Square feet
- Zoning: M1 Light Industrial
- 300 +- SF of office that includes 2 offices + 1 restroom.
- 1100 +- SF of warehouse space
- 1 Front loading drive in door
- Located in Pendley Industrial Park
- Located in Downtown Cumming
- Close to GA 400 via exit 14
- CAM: \$130.00 per month
- Landlord does not permit any automotive or woodworking uses of any kind.