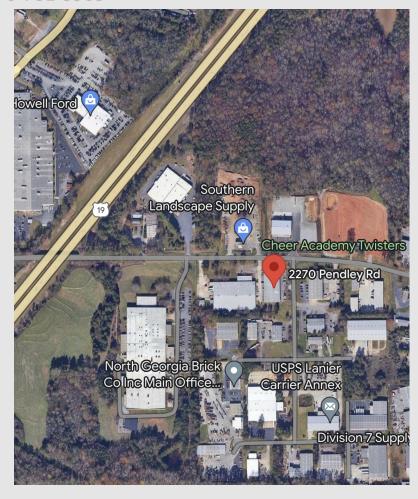

## **FOR LEASE**

2270 PENDLEY ROAD Suite 115, CUMMMING, GA. 30040

Contact Listing Agent for more de-

Base Rent: \$1600.00 per month + CAM

## **DESCRIPTION:**

- Approximately 1400 Square feet
- Zoning: M1 Light Industrial
- 300 +- SF of office that includes 2 offices + 1 restroom.
- 1100 +- SF of warehouse space
- 1 Front loading drive in door
- Located in Pendley Industrial Park
- Located in Downtown Cumming
- Close to GA 400 via exit 14
- CAM: \$130.00 per month
- Landlord does not permit any automotive or woodworking uses of any kind.