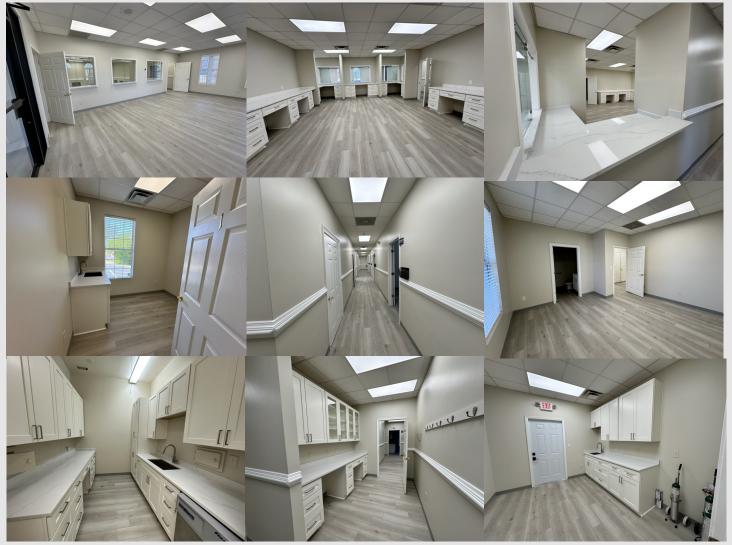

### **INTERIOR PHOTOS:**

303 Pirkle Ferry Road Cumming, GA. 30040

303 Pirkle Ferry Road Cumming, GA. 30040

#### **DESCRIPTION:**

Stand alone medical building

Approx. 4,281 +- SF

29 +- Parking Spaces

Newly painted exterior and interior

New LVT flooring

• 10 patient exam rooms w/ new sinks.

3 private offices, 2 w/ private bathrooms

• Lead Lined X-ray room

Closet with Washer + Dryer hook ups

4 total bathrooms

Large reception/waiting room w/ reception windows and counter tops + Staff Work Room

Lab room, break room, storage room

Front and rear entrances