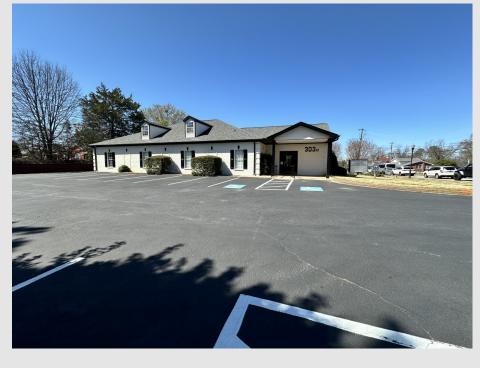

### 303 Pirkle Ferry Rd Cumming, GA. 30040 City of Cumming Medical Building

#### **DESCRIPTION:**

Stand alone medical building

Approx. 4,281 +- SF

29 +- Parking Spaces

Newly painted exterior and interior

New LVT flooring

• 10 patient exam rooms w/ new sinks.

3 private offices, 2 w/ private bathrooms

Excellent Location minutes from GA 400 via exit 15

### STAND ALONE MEDICAL BUILDING WITH 29 +- PARKING SPACES

\*Located in the City of Cumming \*1 +- Mile from GA 400 Exit 15

\*3 +- Miles from Northside Hospital in Cumming