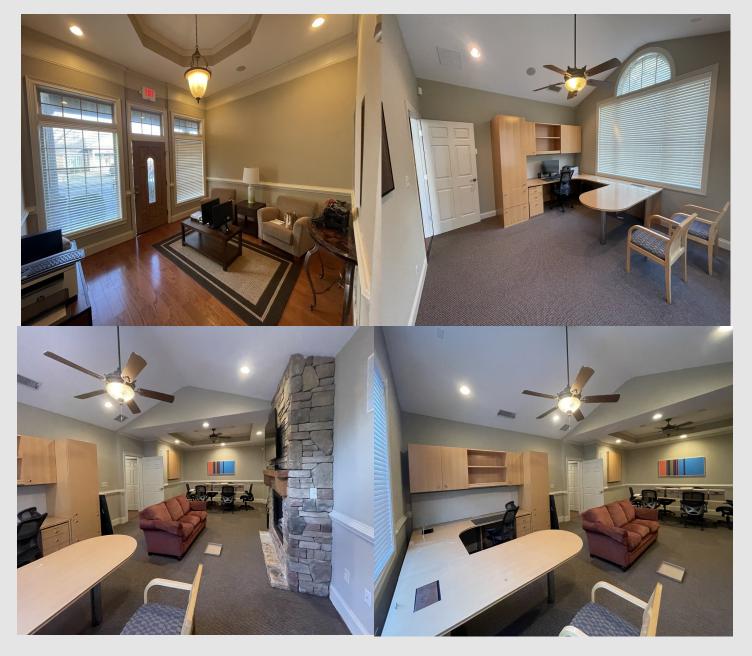

stacked stone
- End Unit
- 4 large offices with windows
- 4th office + Conference room w/ stacked stone gas fireplace
- 1 Reception area w/ seating for clients
- 2 restrooms for Men and Women
- 1 kitchen/break room
- 1 Lab or storage room with long counter top + cabinets for storage
- <u>2022 Taxes</u>: \$3,265.85
- <u>CAM Dues</u>: \$288.97 per month to Windermere Condo Association + \$54.75 annually to Windermere Business Association



# **BAGLEY COMMERCIAL PROPERTIES**

#### Doug Sills, President

678-923-5538 (Cell) doug@bagleycommercial.com ALL INFORMATION BELIEVED ACCURATE BUT NOT WARRANTED.

104 Pilgrim Village Drive Suite 400 - Cumming, Ga. 30040 - Office: (770) 781-5935 - www.bagleycommercial.com

#### **INTERIOR PHOTOS**

### BAGLEY S COMMERCIAL PROPERTIES

#### **SUITE 202**





Doug Sills, President 678-923-5538 (Cell) doug@bagleycommercial.com ALL INFORMATION BELIEVED ACCURATE BUT NOT WARRANTED. 104 Pilgrim Village Drive Suite 400 - Cumming, Ga. 30040 - Office: (770) 781-5935 - www.bagleycommercial.com



#### **FLOORPLAN FOR UNIT 202**



ALL INFORMATION BELIEVED ACCURATE BUT NOT WARRANTED.

104 Pilgrim Village Drive Suite 400 - Cumming, Ga. 30040 - Office: (770) 781-5935 - www.bagleycommercial.com

DOUG SILLS, PRESIDENT.678-923-5538(CELL).DOUG@BAGLEYCOMMERCIAL.COM

## **LOCATION MAP**



Disclaimer: The information included in this packet has been obtained from sources believed to be reliable. While Bagley Commercial Properties does not doubt its accuracy, we do not make any guarantee's, warranties, with regards to the included information. It is your resp