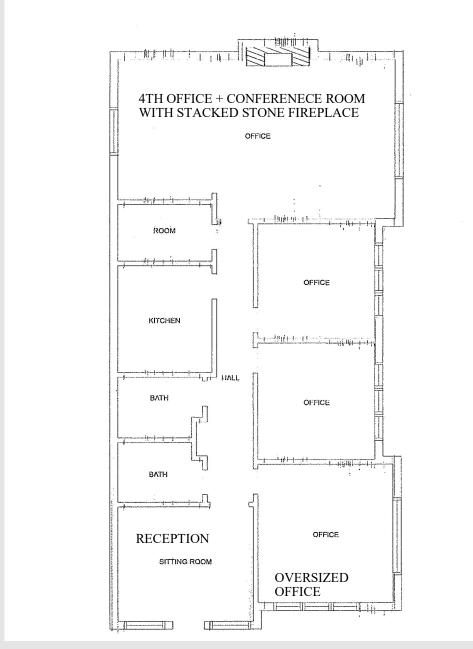

#### **FLOORPLAN FOR UNIT 202**

ALL INFORMATION BELIEVED ACCURATE BUT NOT WARRANTED.

104 Pilgrim Village Drive Suite 400 - Cumming, Ga. 30040 - Office: (770) 781-5935 - www.bagleycommercial.com

DOUG SILLS, PRESIDENT.678-923-5538(CELL).DOUG@BAGLEYCOMMERCIAL.COM

# FOR SALE

3860 Windermere Parkway Unit 202 Cumming, GA. 30041

- List Price: \$399,900.00
- 1,790 +- Square Feet of Commercial Office Space
- Built in 2007
- 4 sided brick + stacked stone
- End Unit
- 4 large offices with windows
- 4th office + Conference room w/ stacked stone gas fireplace
- 1 Reception area w/ seating for clients
- 2 restrooms for Men and Women
- 1 kitchen/break room
- 1 Lab or storage room with long counter top + cabinets for storage
- <u>2022 Taxes</u>: \$3,265.85
- <u>CAM Dues</u>: \$288.97 per month to Windermere Condo Association + \$54.75 annually to Windermere Business Association