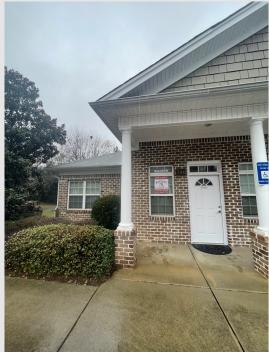

### 407 E Maple St. Unit 306 Cumming, GA. 30040

#### **DESCRIPTION:**

- Ground Level 4 sided brick single unit
- 1140 +- SF
- 4 offices w/ windows, 1 reception, 1 kitchen/ break area, 1 private restroom
- New Paint and updated flooring
- Excellent location in the City of Cumming less than 0.5 miles from GA 400 via exit 15
- CAM includes: normal water/sewer, normal trash, landscaping maintenance, parking lot maintenance, & insurance to the exterior of the building.