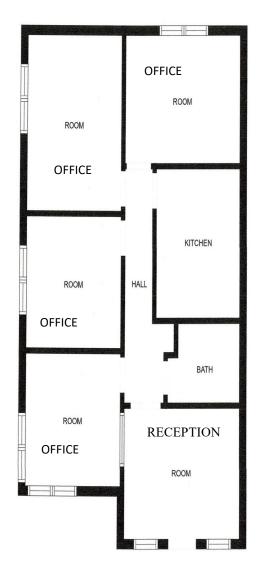

# 407 E Maple St. Suite 306 Cumming, GA.

#### **FLOORPLAN FOR SUITE 306**

#### ALL INFORMATION CONTAINED HEREIN BELIEVED ACCURATE BUT NOT WARRANTED.

SQUARE FOOTAGE IS APPROXIMATE