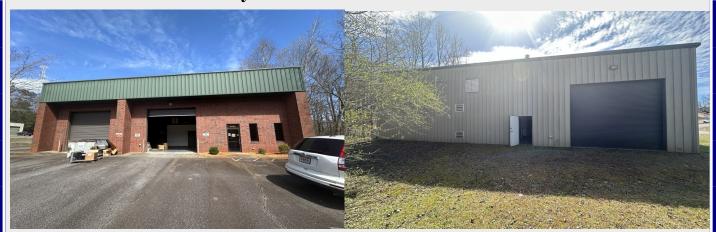

# FOR SALE

4485 North Industrial Drive Cumming, GA. 30041

- List Price: \$1,295,000.00
- 8,178 +- Total Square Feet made up of the following:
- 4,000 +- SF of Warehouse
- 1,600 +- SF of Office Space
- 1,000 +- SF of heated and cooled work space with power drops.
- 1,578 +- SF of Mezzanine storage space
- 2 front loading drive in doors: approx. 12x16 each
- 1 rear loading drive in door: approx. 12x16
- Ceiling Height in Warehouse: Right Side 21', Left Side 18'
- 3 phase power with power drops
- Zoning: M-1 (Light Industrial)
- 2023 Taxes: \$12,603.70
- Located in North Forsyth near GA 400 via exit 18.