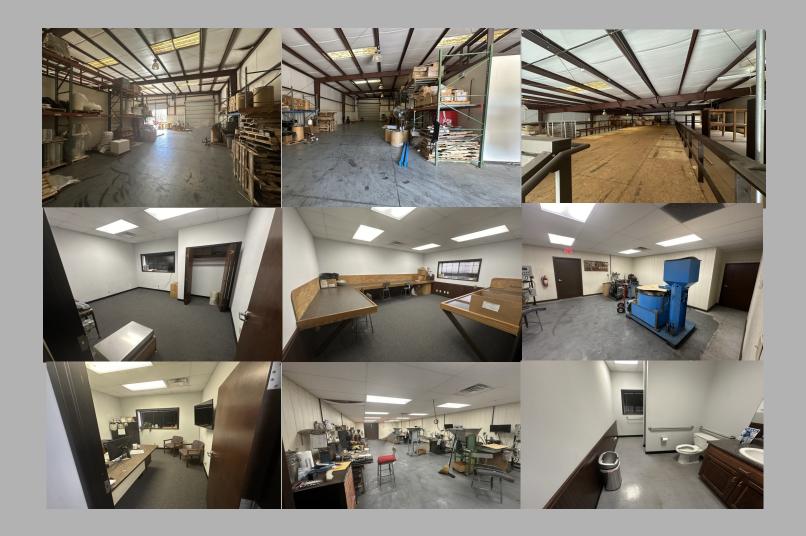

# FOR SALE

4485 North Industrial Drive Cumming, GA. 30041

- List Price: \$1,295,000.00
- 8,178 +- Total Square Feet made up of the following:
- 4,000 +- SF of Warehouse
- 1,600 +- SF of Office Space
- 1,000 +- SF of heated and cooled work space with power drops.
- 1,578 +- SF of Mezzanine storage space
- 2 front loading drive in doors: approx. 12x16 each
- 1 rear loading drive in door: approx. 12x16
- Ceiling Height in Warehouse: Right Side 21', Left Side 18'
- 3 phase power with power drops
- Zoning: M-1 (Light Industrial)
- 2023 Taxes: \$12,603.70
- Located in North Forsyth near GA 400 via exit 18.