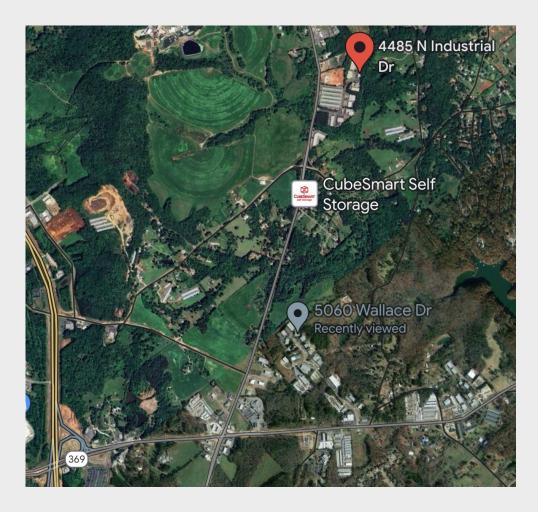

ors: approx. 12x16 each
- 1 rear loading drive in door: approx. 12x16
- Ceiling Height in Warehouse: Right Side 21', Left Side 18'
- 3 phase power with power drops
- Zoning: M-1 (Light Industrial)
- 2023 Taxes: \$12,603.70
- Located in North Forsyth near GA 400 via exit 18.



## BAGLEY COMMERCIAL PROPERTIES

Doug Sills, Associate Broker
678-923-5538 (Cell)
doug@bagleycommercial.com
ALL INFORMATION BELIEVED ACCURATE BUT NOT WARRANTED.

104 Pilgrim Village Drive Suite 400 - Cumming, Ga. 30040 - Office: (770) 781-5935 - www.bagleycommercial.com







## **BAGLEY COMMERCIAL PROPERTIES**

Doug Sills, Associate Broker
678-923-5538 (Cell)
doug@bagleycommercial.com
ALL INFORMATION BELIEVED ACCURATE BUT NOT WARRANTED.

### **LOCATION MAP**

NMAP

SAGLE

COMMERCIAL

PROPERTIES

PARCEL #: 254 047



#### **BAGLEY COMMERCIAL PROPERTIES**

Doug Sills, Associate Broker
678-923-5538 (Cell)
doug@bagleycommercial.com
ALL INFORMATION BELIEVED ACCURATE BUT NOT WARRANTED.

Disclaimer: The information included in this packet has been obtained from sources believed to be reliable. While Bagley Commercial Properties does not doubt its accuracy, we do not make any guarantee's, warranties, with regards to the included information. It is your responsibility to independently confirm its accuracy and completeness. References to square footage or age are approximate. You and your advisors should conduct a careful, independent investigation of the property to determine to your satisfaction the suitability of the property for your needs. The information contained in this packet is proprietary and confi