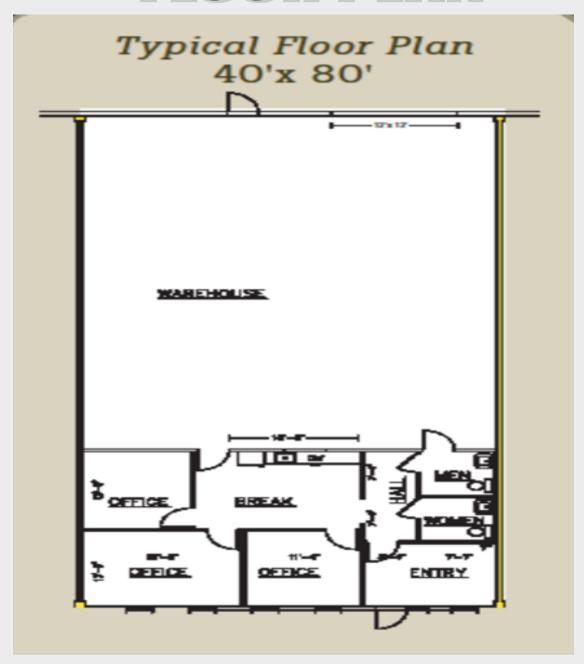

## **FLOOR PLAN**

104 Pilgrim Village Drive Suite 400 - Cumming, Ga. 30040 - Office: (770) 781-5935 - www.bagleycommercial.com

#### **PROPERTY DESCRIPTION:**

- . 3200 SF unit has:
- . New LVT flooring and paint in office space
- . 3 offices & reception, 2 bathrooms, and Break area/Kitchen.
- . Air-conditioned Warehouse
- . 12 x 12 rear drive-in door
- . Three phase power
- . CAM: \$300.00 per month
- . CAM includes: normal water/septic, landscaping maintenance, parking lot maintenance, and replacement insurance on the exterior of the building, and normal office trash only.
- . Tenant is responsible for their own dumpster for all trash other than normal bagged office trash.
- . Lease Term: 3-5 years
- Landlord does not permit any type of automotive uses including sales, repair, dent removal, window tinting, or any type of woodworking uses.