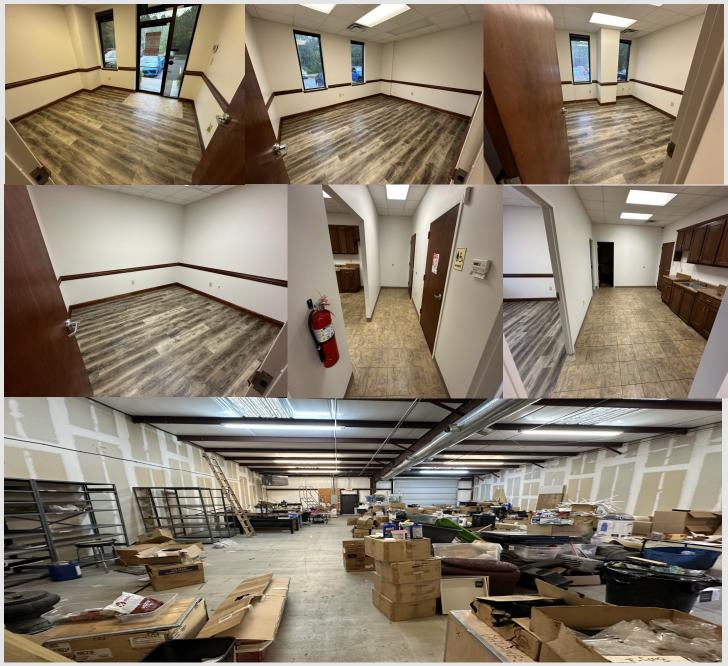

#### **Interior Photos of Suite 700**

#### **PROPERTY DESCRIPTION:**

- . 3200 SF unit has:
- . New LVT flooring and paint in office space
- . 3 offices & reception, 2 bathrooms, and Break area/Kitchen.
- . Air-conditioned Warehouse
- . 12 x 12 rear drive-in door
- . Three phase power
- . CAM: \$300.00 per month
- . CAM includes: normal water/septic, landscaping maintenance, parking lot maintenance, and replacement insurance on the exterior of the building, and normal office trash only.
- . Tenant is responsible for their own dumpster for all trash other than normal bagged office trash.
- . Lease Term: 3-5 years
- Landlord does not permit any type of automotive uses including sales, repair, dent removal, window tinting, or any type of woodworking uses.