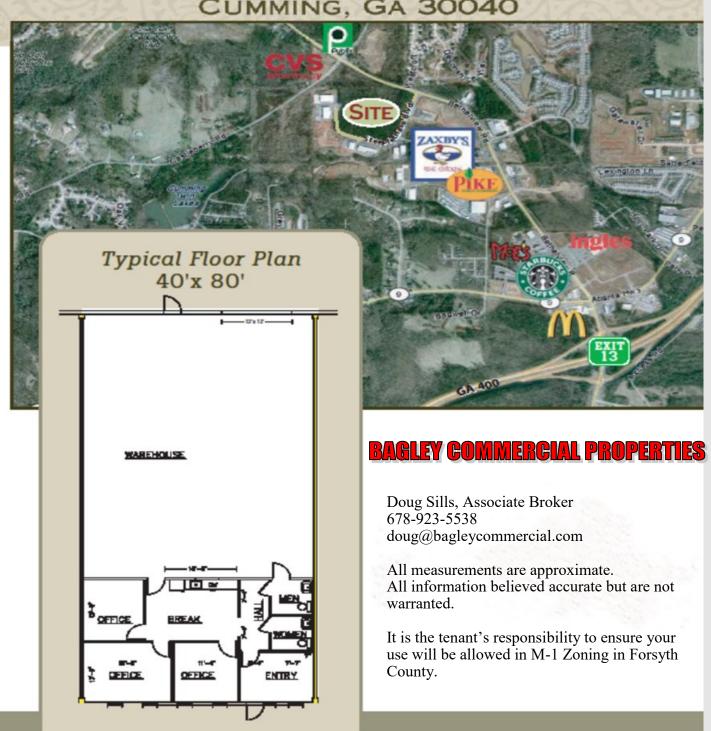

#### 5905 STEEPLECHASE BOULEVARD CUMMING, GA 30040

#### **AREA LOCATION:**

Excellent South Forsyth Location via Exit 13 Of GA 400. Travel straight thru the Hwy 9/ Atlanta Hwy traffic light. Road name changes to Bethelview R.oad. Travel approx. 1/4 mile And Turn left onto Steeplechase Blvd. Travel Around the curve and turn left.

## **FLOOR PLAN**

104 Pilgrim Village Drive Suite 400 - Cumming, Ga. 30040 - Office: (770) 781-5935 - www.bagleycommercial.com