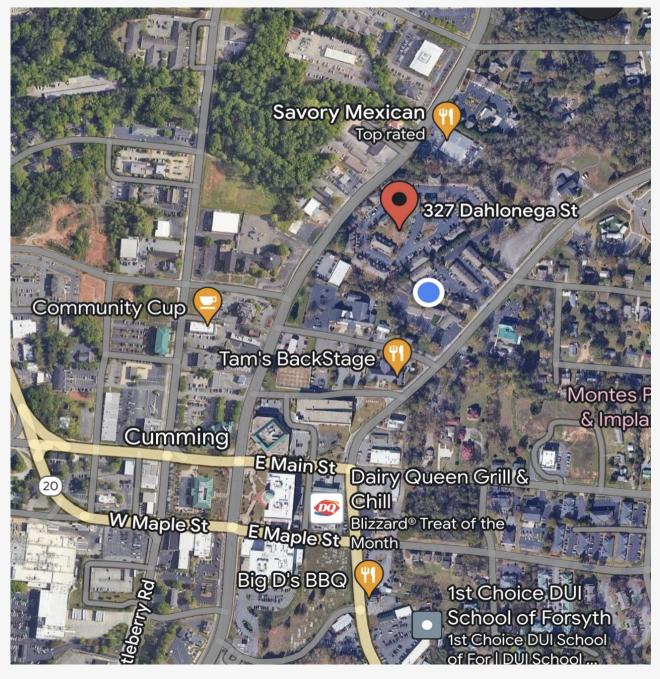

### **LOCATION MAP**

Disclaimer: The information included in this packet has been obtained from sources believed to be reliable. While Bagley Commercial Properties does not doubt its accuracy, we do not make any guarantee's, warranties, with regards to the included information. It is your responsibility to independently confirm its accuracy and completeness. References to square footage or age are approximate. You and your advisors should conduct a careful, independent investigation of the property to determine to your satisfaction the suitability of the property for your needs. The information contained in this packet is proprietary and confidential, and should not be distributed to any other potential purchaser without the consent of Bagley Commercial Properties.

## 327 Dahlonega Street Suite 902 A

MONTHLY RENT RATE: \$1400.00 + CAM (CAM: \$163.00 per month)

- 1200 +- SF of Commercial Office Space NEW PAINT!!
- 1 Reception, 4 offices, 1 kitchenette, 1 breakroom, 1 private restroom
- Ground Level Unit with wheel chair access ramp
- Abundant Parking
- Excellent Downtown Cumming Location, close to GA 400 via exit 15