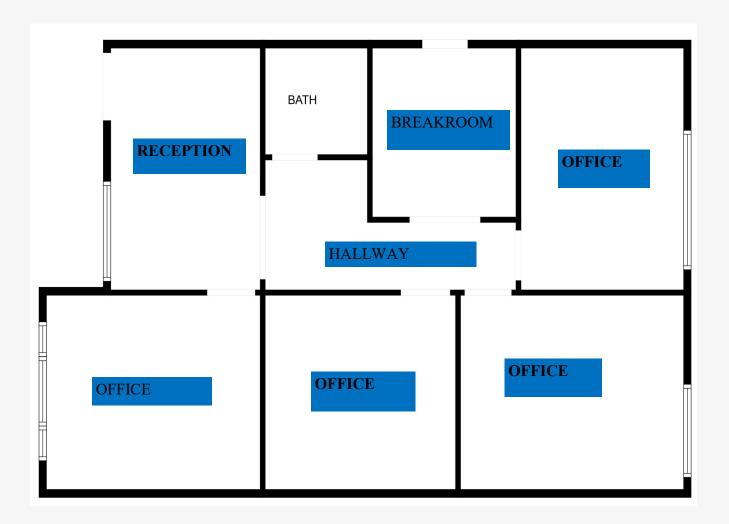

#### **FLOORPLAN OF SUITE 902A**

## 327 Dahlonega Street Suite 902 A

MONTHLY RENT RATE: \$1400.00 + CAM (CAM: \$163.00 per month)

- 1200 +- SF of Commercial Office Space NEW PAINT!!
- 1 Reception, 4 offices, 1 kitchenette, 1 breakroom, 1 private restroom
- Ground Level Unit with wheel chair access ramp
- Abundant Parking
- Excellent Downtown Cumming Location, close to GA 400 via exit 15