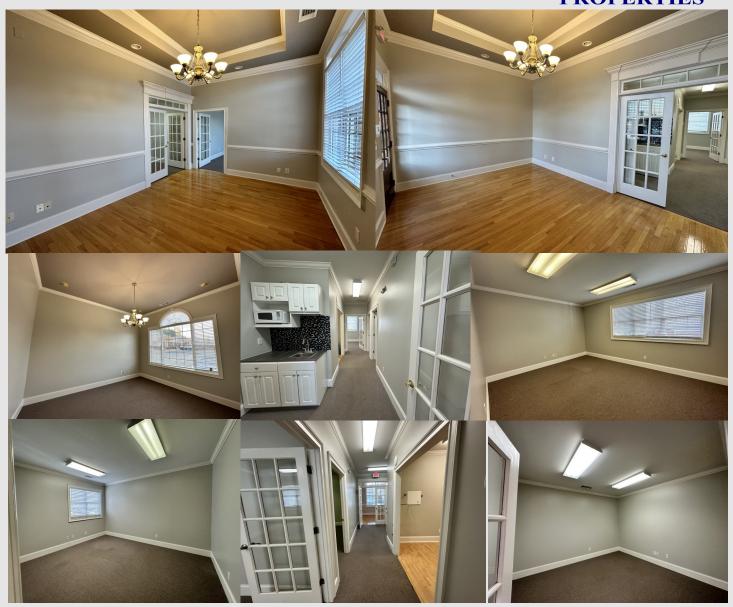

# INTERIOR PHOTOS: New Paint! SUITE 902A

## 327 Dahlonega Street Suite 902 A

MONTHLY RENT RATE: \$1400.00 + CAM (CAM: \$163.00 per month)

- 1200 +- SF of Commercial Office Space NEW PAINT!!
- 1 Reception, 4 offices, 1 kitchenette, 1 breakroom, 1 private restroom
- Ground Level Unit with wheel chair access ramp
- Abundant Parking
- Excellent Downtown Cumming Location, close to GA 400 via exit 15