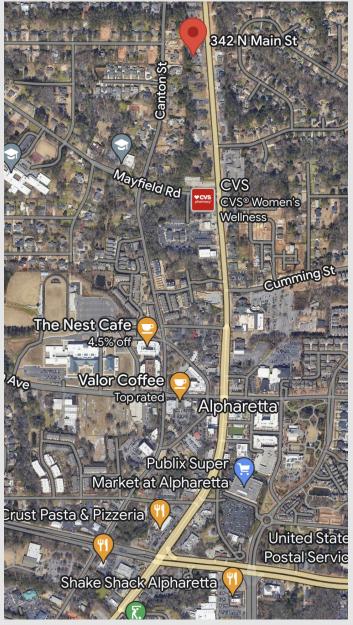

### **LOCATION MAP**

Take GA 400 southbound from Forsyth County to Exit 11 for Winward Pkwy toward Milton/Alpharetta. Merge onto Winward Pkwy. Travel 1.1 +- miles, then turn left onto GA 9/N. Main St. Travel 1.4 +-Miles to your destination at 342 N. Main Street Alpharetta, GA. 30009.