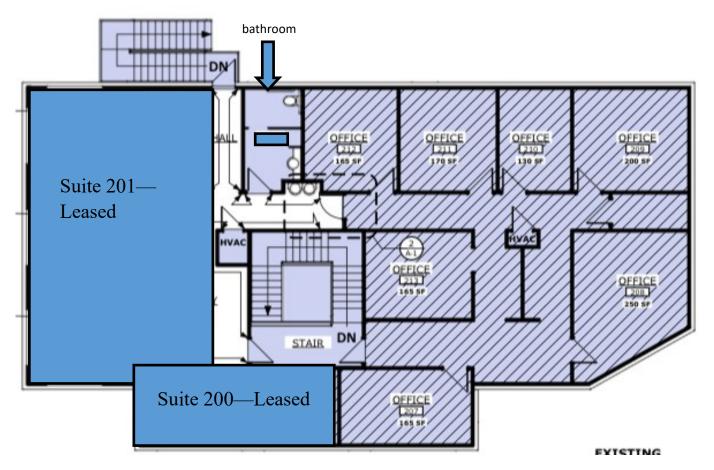

### **SUITE 200 : AVAILABLE NOW**

- Rental Rate: \$2460.00 base rent + NNN
- NNN: \$4.16 SF/YR
- 2nd floor w/ stairs, no elevator
- 1845 +- Square Feet
- 6 offices, conference room/7th office, kitchen area, restroom.
- New Paint throughout space
- New LVT Flooring & new carpet in office
- Monument sign
- Road Frontage on high traffic roadway
- City of Alpharetta creating walkable area to the City Center which is located 0.9 +- Miles away.
- Suite 201 which is approximately 1,155 +- SF with 5 offices, reception area, and restroom is available for lease within 90 days if additional space is needed and 1 tenant needs to lease the entire 2nd floor.

# **342 NORTH MAIN STREET ALPHARETTA, GA. 30009**

Suite 200 Floor Plan

• ALL MEASUREMENTS ARE BELIEVED ACCURATE BUT ARE NOT WARRENTED. SQUARE FOOTAGE IS APPROXIMATE.