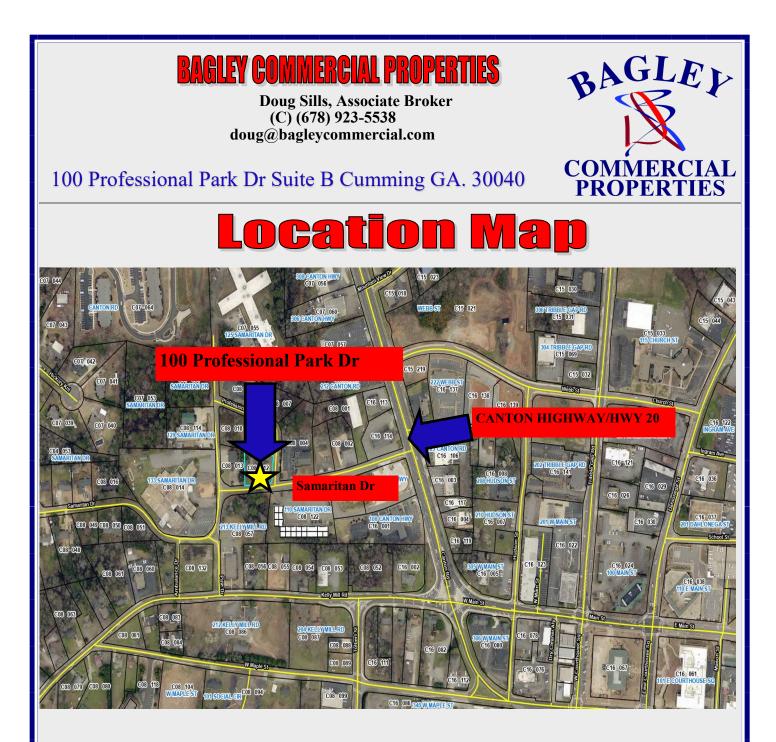

### LOCATION:

- City of Cumming
- Less than 1 mile from the new Cumming City Center
- Near the City Square and government buildings
- Approx. 1.2 miles to GA 400 via exit 15

Doug Sills, Associate Broker Cell (678) 923-5538 doug@bagleycommercial.com ALL INFORMATION BELIEVED ACCURATE BUT NOT WARRANTED.