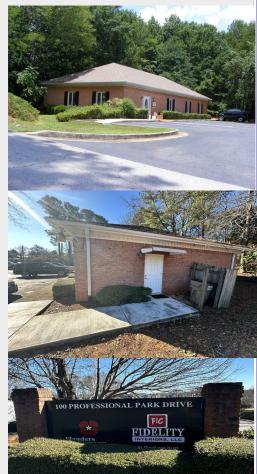

#### 100 Professional Park Drive Suite B Cumming, GA. 30040

• Suite B: Approx. 1200 SF

#### **DESCRIPTON:**

- Private Entry
- Ground Level
- Abundant parking
- Stand alone 1 story building w/ 2 separate suites.
- 1 reception, 4 offices, kitchenette, private restroom
- All LVT flooring, no carpet.

### LOCATION:

- City of Cumming
- Less than 1 mile from the new Cumming City Center
- Near the City Square and government buildings
- Approx. 1.2 miles to GA 400 via exit 15

Doug Sills, Associate Broker Cell (678) 923-5538 doug@bagleycommercial.com ALL INFORMATION BELIEVED ACCURATE BUT NOT WARRANTED.